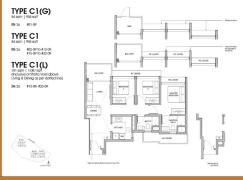

## 26 LENTOR CENTRAL, MANDAI, UPPER THOMSON,

**SINGAPORE 788878** 

■ LISTING ID: SGLD41111231 ■ TENURE: **LEASEHOLD 99** 

TITLE: N/A

■ SIZE BUILT-UP: 904SQFT (84SQM) 3.322AC (1.344HA) ■ SITE AREA:

■ NO. OF FLOORS:

■ FLOOR/LEVEL: N/A - N/A ■ BED ROOMS:

**■ BATH ROOMS: MAIDS ROOMS:** N/A ■ PARKING SPACES: N/A

**REGULAR LAYOUT TYPE:** 

**■ FACING: ■ VIEWING:** OTHER

■ SELLING PRICE: FOR PRICE!

**■ COMPLETION YEAR:** 2028