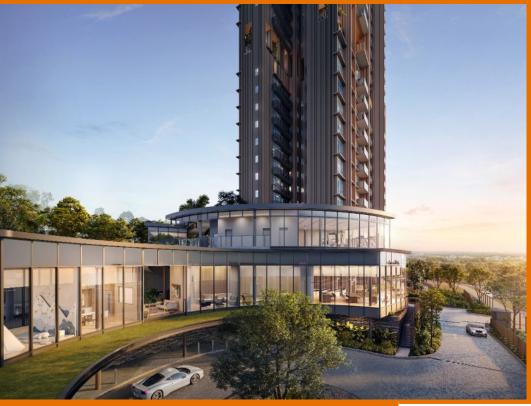

## 26 LENTOR CENTRAL, MANDAI, UPPER THOMSON,

**SINGAPORE 788878** 

■ LISTING ID: SGLD41111231 ■ TENURE: **LEASEHOLD 99** 

TITLE: N/A

■ SIZE BUILT-UP: 904SQFT (84SQM) 3.322AC (1.344HA) ■ SITE AREA:

■ NO. OF FLOORS:

#### **HILLOCK GREEN**

Condominium for Sale: Partially furnished, 3 bedroom, 2 bathroom. Completion in 2028, this unit is in original condition. Tenure: Leasehold 99 Located in Singapore's district D26 near Mandai, Upper Thomson in the area North (North region).

#### **EXTERIOR FACILITIES**

24 Hours Security

Clubhouse

Covered Car Park

Landscaped Garden

VISIT THIS PROPERTY AT: https://projects.huttonsgroup.com/hillock-green/property/sgld41111231